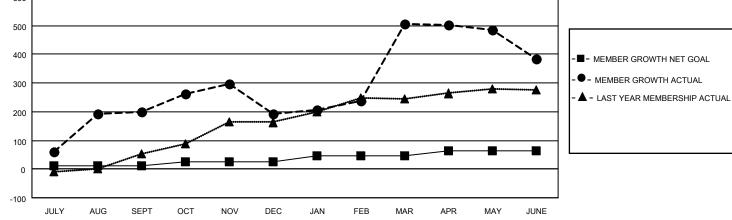

## LOCATION INDIA

District 318 C

Results as of: 6/30/2023

| Clubs                 |               |           |               | Members               |                        |                         |                                                    |
|-----------------------|---------------|-----------|---------------|-----------------------|------------------------|-------------------------|----------------------------------------------------|
| RESULTS FOR 2022-2023 |               |           |               | RESULTS FOR 2022-2023 |                        |                         |                                                    |
| QUARTER               | NEW CLUB GOAL | NEW CLUBS | DROPPED CLUBS | QUARTER               | BER GROWTH NET<br>GOAL | MEMBER GROWTH<br>ACTUAL | DROPPED<br>MEMBERS ACTUAL<br>(including transfers) |
| JULY/AUG/SEPT         | 3             | 5         | 0             | JULY/AUG/SEPT         | 10                     | 301                     | 95                                                 |
| OCT/NOV/DEC           | 4             | 2         | 3             | OCT/NOV/DEC           | 15                     | 126                     | 133                                                |
| JAN/FEB/MAR           | 3             | 8         | 0             | JAN/FEB/MAR           | 20                     | 351                     | 32                                                 |
| APR/MAY/JUNE          | 2             | 1         | 0             | APR/MAY/JUNE          | 20                     | 249                     | 308                                                |