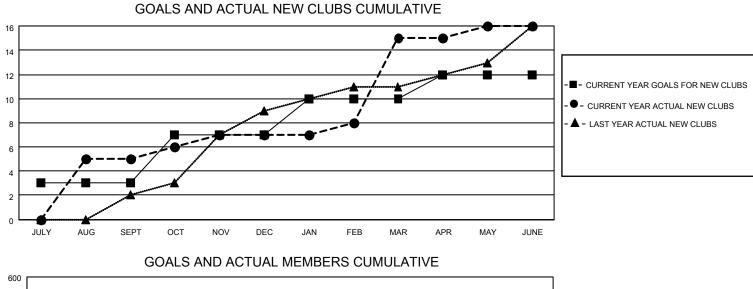

## LOCATION INDIA

District 318 C

Results as of: 6/30/2023

| Clubs                 |               |           |               | Members               |                        |                         |                                                    |
|-----------------------|---------------|-----------|---------------|-----------------------|------------------------|-------------------------|----------------------------------------------------|
| RESULTS FOR 2022-2023 |               |           |               | RESULTS FOR 2022-2023 |                        |                         |                                                    |
| QUARTER               | NEW CLUB GOAL | NEW CLUBS | DROPPED CLUBS | QUARTER               | BER GROWTH NET<br>GOAL | MEMBER GROWTH<br>ACTUAL | DROPPED<br>MEMBERS ACTUAL<br>(including transfers) |
| JULY/AUG/SEPT         | 3             | 5         | 0             | JULY/AUG/SEPT         | 10                     | 301                     | 95                                                 |
| OCT/NOV/DEC           | 4             | 2         | 3             | OCT/NOV/DEC           | 15                     | 126                     | 133                                                |
| JAN/FEB/MAR           | 3             | 8         | 0             | JAN/FEB/MAR           | 20                     | 351                     | 32                                                 |
| APR/MAY/JUNE          | 2             | 1         | 0             | APR/MAY/JUNE          | 20                     | 249                     | 308                                                |